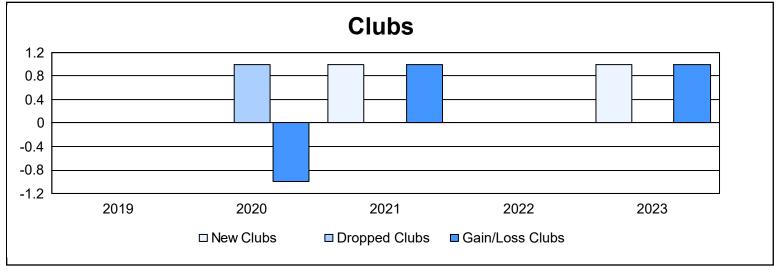

District 354 G As of June 2023 Cumulative

| Year      | New<br>Clubs | Dropped<br>Clubs | Gain/<br>Loss<br>Clubs | New<br>Members | Charter<br>Members | Reinstate<br>Members | Transfer<br>Members | Total<br>Member<br>Added | Total<br>Members<br>Dropped | Gain/<br>Loss<br>Members |
|-----------|--------------|------------------|------------------------|----------------|--------------------|----------------------|---------------------|--------------------------|-----------------------------|--------------------------|
| 2018-2019 | 0            | 0                | 0                      | 272            | 3                  | 3                    | 2                   | 280                      | 302                         | -22                      |
| 2019-2020 | 0            | 1                | -1                     | 233            | 3                  | 10                   | 1                   | 247                      | 245                         | 2                        |
| 2020-2021 | 1            | 0                | 1                      | 193            | 36                 | 6                    | 0                   | 235                      | 205                         | 30                       |
| 2021-2022 | 0            | 0                | 0                      | 198            | 2                  | 8                    | 0                   | 208                      | 246                         | -38                      |
| 2022-2023 | 1            | 0                | 1                      | 211            | 53                 | 14                   | 1                   | 279                      | 319                         | -40                      |
| Average   | 0            | 0                | 0                      | 221            | 19                 | 8                    | 1                   | 250                      | 263                         | -14                      |