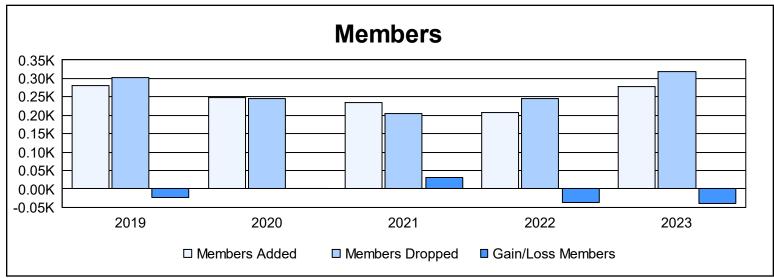

District 354 G As of June 2023 Cumulative

| Year      | New<br>Clubs | Dropped<br>Clubs | Gain/<br>Loss<br>Clubs | New<br>Members | Charter<br>Members | Reinstate<br>Members | Transfer<br>Members | Total<br>Member<br>Added | Total<br>Members<br>Dropped | Gain/<br>Loss<br>Members |
|-----------|--------------|------------------|------------------------|----------------|--------------------|----------------------|---------------------|--------------------------|-----------------------------|--------------------------|
| 2018-2019 | 0            | 0                | 0                      | 272            | 3                  | 3                    | 2                   | 280                      | 302                         | -22                      |
| 2019-2020 | 0            | 1                | -1                     | 233            | 3                  | 10                   | 1                   | 247                      | 245                         | 2                        |
| 2020-2021 | 1            | 0                | 1                      | 193            | 36                 | 6                    | 0                   | 235                      | 205                         | 30                       |
| 2021-2022 | 0            | 0                | 0                      | 198            | 2                  | 8                    | 0                   | 208                      | 246                         | -38                      |
| 2022-2023 | 1            | 0                | 1                      | 211            | 53                 | 14                   | 1                   | 279                      | 319                         | -40                      |
| Average   | 0            | 0                | 0                      | 221            | 19                 | 8                    | 1                   | 250                      | 263                         | -14                      |